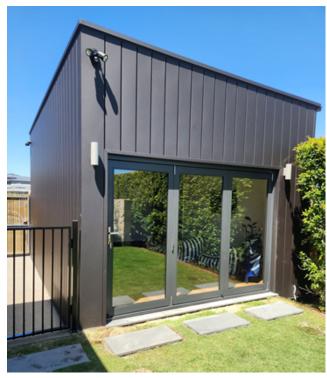

# comfy prime

# FROM \$88,500 + GST

SIZE: L 7500mm x W 4000mm = 30m2 (Custom Sizes Available)

## STANDARD INCLUSIONS

- Construction Compliance
- Footings
- · Steel Base & Subfloor
- · Structural Timber Frame
- · Sound Insulated Roof, Walls & Base
- Colorbond Roof With Matching Flashings
- Choice Of Single Glazed Aluminum
  - · Hinged, Sliding Or Bi-fold Door
  - Double Glazing Upgrade Available
- Select External Claddings From
  - James Hardie
  - WeatherTex
  - ColorBond
- Gyprock Plaster With Square Set Cornices
- Carpet Or Hybrid Floorboards
- Pine Beveled Edge Skirts And Architraves
- Clipsal Iconic Electrical Range