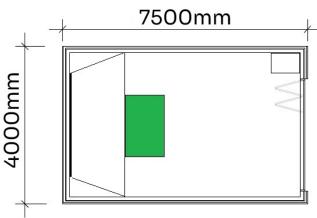

# FROM \$88,500 + GST

SIZE: L 7500mm x W 4000mm = 30m2 (Custom Sizes Available)