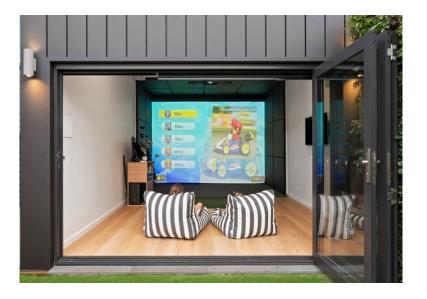

#### Upgrade To A Cinema / Gaming Package

- Ceiling Mounted Projector
- Fixed Projector Screen 3.8 x 3.0
- Sonos Premium Personal

Entertainment Set With Arc Ultra