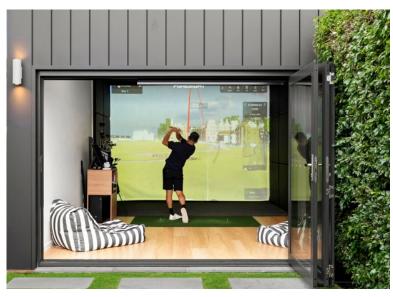

### Upgrade To A Golf Simulator Package

- Same Inclusions As The Cinema Package With The Below Extras
- Foresight Golf Simulator
- · Padded Wall Hitting Zone
- Hitting Mat
- Custom Joinery To House Simulator