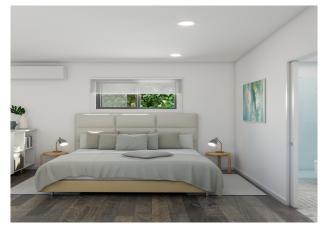

## STANDARD INCLUSIONS

- Construction Compliance
- Footings
- Steel Base
- Structural Timber Frame
- Fully Insulated Roof, Walls & Base
- Colorbond Roof With Matching Flashings
- Double Glazed Aluminum Door & Windows
- x1 Sliding Door
- x4 Awning Windows
- Flyscreens To Door & Windows
- Colorbond Corrugated Cladding
- Weathertex 150mm Smooth Cladding To Front
- Gyprock Plaster With Square Set Cornices
- Hybrid Floorboards Throughout With Vinyl Flooring To Wet Areas
- Kitchen Cabinetry & Appliances
- En suite With Shower, Toilet & Vanity
- Pine Bevelled Edge Skirts And Architraves
- Clipsal Iconic Electrical Range
  - x3 Light Switch
  - x6 Internal Power Points
  - x8 Internal Down Lights
  - x3 External Lights
  - x1 External Power Point
  - x1 Externally Vented Fan
  - x1 Smoke Detector
  - x11201 Hot Water Service
- Composite Deck Step Width Of Opening Door