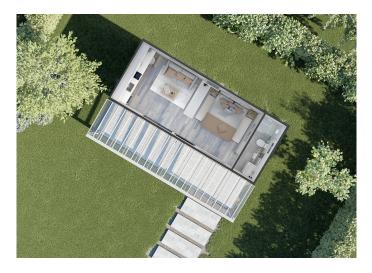

## FROM \$120,940 + GST

e,

SIZE: L 8500mm x W 35000mm = 30m2 (Custom Sizes Available)