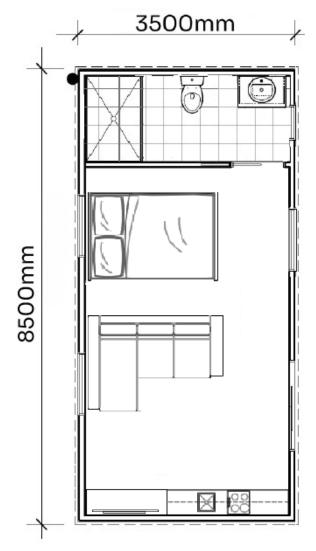

## FROM \$120,940 + GST

e,

SIZE: L 8500mm x W 35000mm = 30m2 (Custom Sizes Available)

## STANDARD INCLUSIONS

- Construction Compliance
- Footings
- Steel Base
- Structural Timber Frame
- Fully Insulated Roof, Walls & Base
- Colorbond Roof With Matching Flashings
- Double Glazed Aluminum Door & Windows
- x1 Sliding Door
- x4 Awning Windows
- Flyscreens To Door & Windows
- Colorbond Corrugated Cladding
- Weathertex 150mm Smooth Cladding To Front
- Gyprock Plaster With Square Set Cornices
- Hybrid Floorboards Throughout With Vinyl Flooring To Wet Areas
- Kitchen Cabinetry & Appliances
- En suite With Shower, Toilet & Vanity
- Pine Bevelled Edge Skirts And Architraves
- Clipsal Iconic Electrical Range
  - x3 Light Switch
  - x6 Internal Power Points
  - x8 Internal Down Lights
  - x3 External Lights
  - x1 External Power Point
  - x1 Externally Vented Fan
  - x1 Smoke Detector
  - x11201 Hot Water Service
- Composite Deck Step Width Of Opening Door