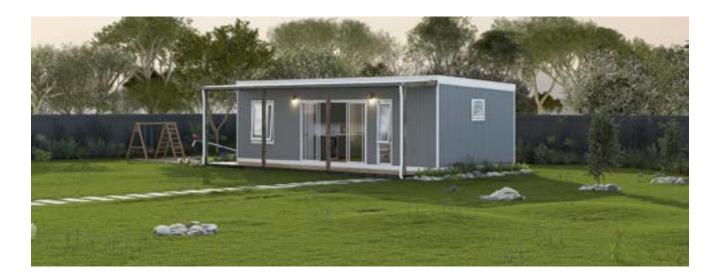

## comfy barwon

FROM \$133,000 + GST

SIZE: L 10000mm x W 4000mm (Other sizes available on request)

## **STANDARD OPTIONS**

- Engineered footings
- Steel base
- Structural timber frame
- Trimdeck colorbond roof
- · Aluminium awning windows and sliding door
- Double glazed
- Colorbond corrugated cladding
- · Axon smooth vertical fibre cement sheet
- Fully insulated roof, walls and base
- Bathroom shower, toilet, vanity
- Kitchen
- Cavity sliding internal doors
- Bevelled edge skirts and Architraves (Mdf and Pine)
- Gyprock plaster with square set cornices
- Hybrid floorboards
- Internal and external painting
- Construction Compliance Permit included