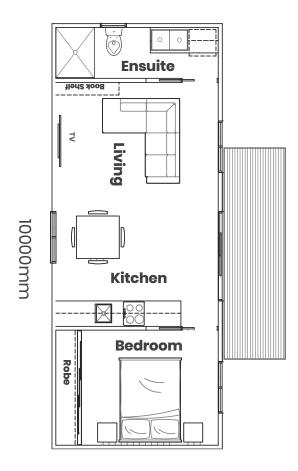

## comfy barwon

FROM \$133,000 + GST

SIZE: L 10000mm x W 4000mm (Other sizes available on request)

4000mm

<sup>\*</sup> Standard Unit price. All prices quoted are exclusive of GST and exclude external consultants, permit fees, delivery to site and site works. Comfypod reserve the right to make modifications to the plans, specifications, and dimensions if so required.