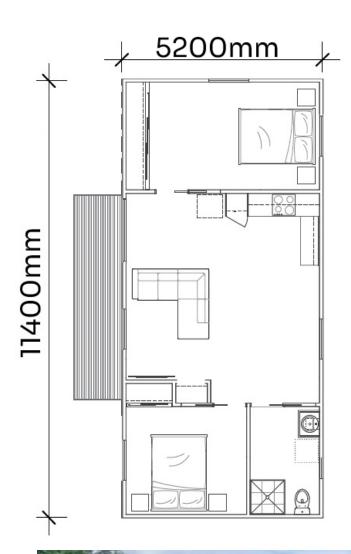

## FROM \$174,500 + GST

SIZE: L 11400mm x W 5200mm = 60m2 (Custom Sizes Avaiilable)

## STANDARD INCLUSIONS

- Construction Compliance
- Footings
- Steel Base
- Structural Timber Frame
- Fully Insulated Roof, Walls & Base
- Colorbond Roof With Matching Flashings
- Double Glazed Aluminum Door & Windows
- x1 Sliding Door
- x6 Awning Windows
- Flyscreens To Door & Windows
- Colorbond Corrugated Cladding
- WeatherTex 150mm Smooth Cladding To Front
- Gyprock Plaster With Square Set Cornices
- Hybrid Flooring Throughout With Vinyl Flooring To Wet Areas
- Bespoke Kitchen To Suit Your Requirements
- Bathroom, Shower, Toilet, Vanity
- Wardrobes To Both Bedrooms
- Pine Bevelled Edge Skirts & Architraves
- Internal & External Painting
- Clipsal Iconic Electrical Range
  - x5 Light Switches
  - x12 Internal Power Points
  - x9 Internal Down-lights
  - x3 External Lights
  - x2 Externally Vented Fans
    x2 Smoke Detectors
  - x1 1201 Hot Water Service
- Composite Deck Area