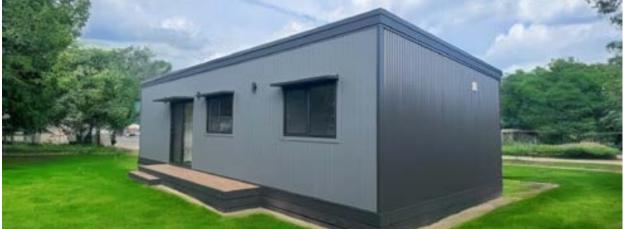

## FROM \$174,500 + GST

SIZE: L 11400mm x W 5200mm = 60m2 (Custom Sizes Avaiilable)

## STANDARD INCLUSIONS

- Construction Compliance
- Footings
- Steel Base
- Structural Timber Frame
- Fully Insulated Roof, Walls & Base
- Colorbond Roof With Matching Flashings
- Double Glazed Aluminum Door & Windows
- x1 Sliding Door
- x6 Awning Windows
- Flyscreens To Door & Windows
- Colorbond Corrugated Cladding
- WeatherTex 150mm Smooth Cladding To Front
- Gyprock Plaster With Square Set Cornices
- Hybrid Flooring Throughout With Vinyl Flooring To Wet Areas
- Bespoke Kitchen To Suit Your Requirements
- Bathroom, Shower, Toilet, Vanity
- Wardrobes To Both Bedrooms
- Pine Bevelled Edge Skirts & Architraves
- Internal & External Painting
- Clipsal Iconic Electrical Range
  - x5 Light Switches
  - x12 Internal Power Points
  - x9 Internal Down-lights
  - x3 External Lights
  - x2 Externally Vented Fans
    x2 Smoke Detectors
  - x1 1201 Hot Water Service
- Composite Deck Area