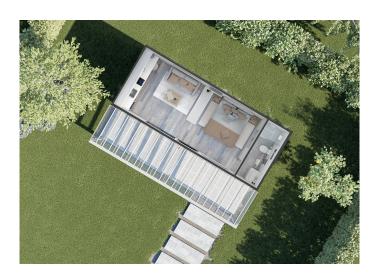

## comfy pakington

## FROM \$120,940 + GST

SIZE: L 8500mm x W 35000mm = 30m2 (Custom Sizes Available)