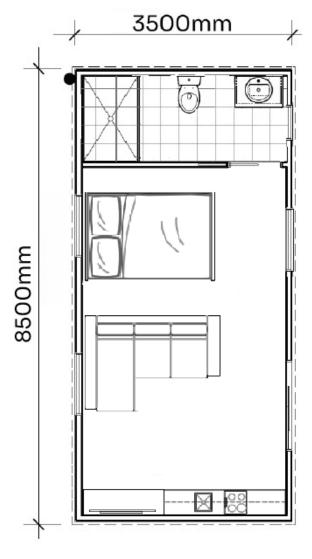

## FROM \$120,940 + GST

SIZE: L 8500mm x W 35000mm = 30m2 (Custom Sizes Available)

## STANDARD INCLUSIONS

- Construction Compliance
- Footings
- Steel Base
- Structural Timber Frame
- Fully Insulated Roof, Walls & Base
- Colorbond Roof With Matching Flashings
- Double Glazed Aluminum Door & Windows
- x1 Sliding Door
- x4 Awning Windows
- Flyscreens To Door & Windows
- Colorbond Corrugated Cladding
- Weathertex 150mm Smooth Cladding To Front
- Gyprock Plaster With Square Set Cornices
- Hybrid Floorboards Throughout With Vinyl Flooring To Wet Areas
- Kitchen Cabinetry & Appliances
- En suite With Shower, Toilet & Vanity
- Pine Bevelled Edge Skirts And Architraves
- Clipsal Iconic Electrical Range
  - x3 Light Switch
  - x6 Internal Power Points
  - x8 Internal Down Lights
  - x3 External Lights
  - x1 External Power Point
  - x1 Externally Vented Fan
  - x1 Smoke Detector
  - x1 1201 Hot Water Service
- Composite Deck Step Width Of Opening Door