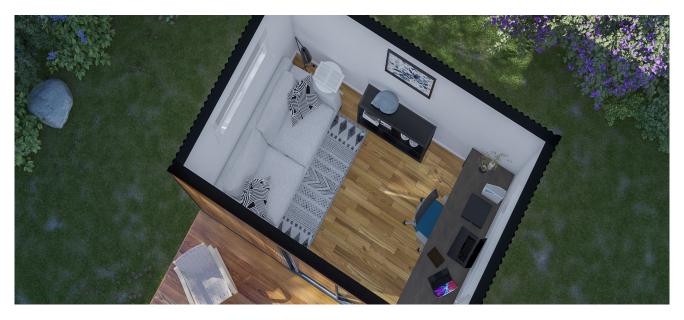

## STANDARD INCLUSIONS

- · Construction Compliance
- · Footings
- · Steel Base
- · Structural Timber Frame
- Fully Insulated Roof, Walls & Base
- · Colorbond Roof With Matching Flashings
- · Single Glazed Aluminum Door & Windows
- · x1 Sliding Door
- x2 Awning Windows
- · Flyscreens To Door & Windows
- · Colorbond Corrugated Cladding
- James Hardie Axon Smooth Vertical Fibre Cement Sheet Cladding To Front
- Gyprock Plaster With Square Set Cornices
- Hybrid Floorboards
- Pine Bevelled Edge Skirts And Architraves
- Clipsal Iconic Electrical Range
  - x1 Light Switch
  - x2 Internal Power Points
  - x2 Internal Down Lights
  - x2 External Lights
- Composite Deck Step Width Of Opening Door