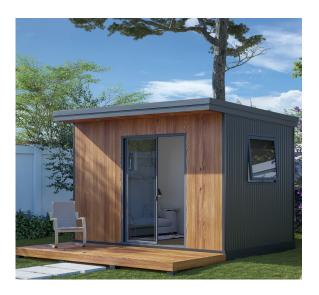

## comfy stinton

## FROM \$29,990+ GST

SIZE: L 3800mm x W 2600mm = 10m2 (Custom Sizes Available)