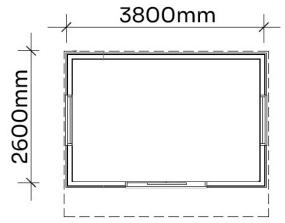

## FROM \$29,990+ GST

SIZE: L 3800mm x W 2600mm = 10m2 (Custom Sizes Available)