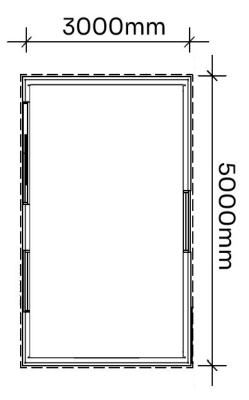

## FROM \$74,490+ GST

SIZE: L 5000mm x W 3000mm (Other sizes available on request)