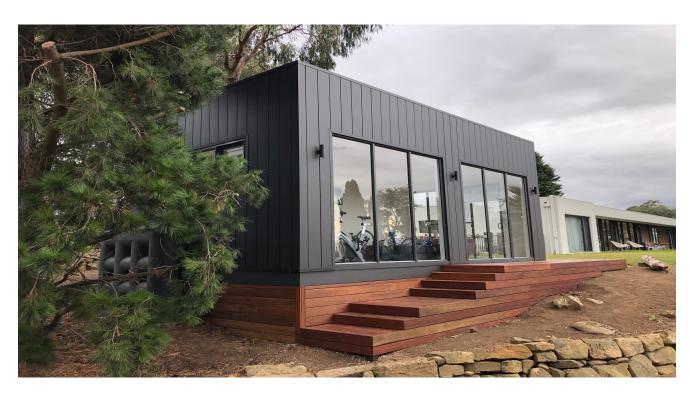

## comfy scenic

## FROM \$74,490+ GST

SIZE: L 5000mm x W 3000mm (Other sizes available on request)

## **STANDARD OPTIONS**

- Footings
- · Steel Base
- Structural Timber Frame
- Trimdeck Colorbond Roof
- Aluminium Awning Window And Sliding Door
- Single Glazed
- · Colorbond Corrugated Cladding
- Axon Smooth Vertical Fibre Cement Sheet
- Fully Insulated Roof, Walls And Base
- Gyprock Plaster With Square Set Cornices
- · Hybrid Floorboards
- Bevelled Edge Pine Skirts And Architraves
- Internal And External Painting