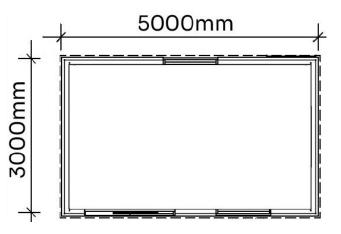

## FROM \$74,490+ GST

SIZE: L 5000mm x W 3000mm = 15m2 (Custom Sizes Available)