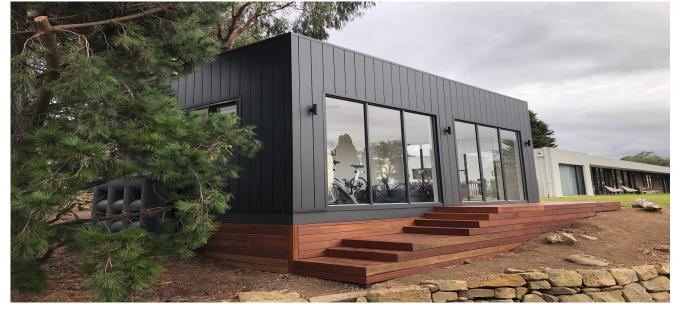

## comfy scenic

## STANDARD INCLUSIONS

- Construction Compliance
- Footings
- Steel Base
- Structural Timber Frame
- Fully Insulated Roof, Walls & Base
- Colorbond Roof With Matching Flashings
- Single Glazed Aluminum Door & Windows
- x1 Sliding Door
- x2 Awning Windows
- Flyscreens To Door & Windows
- Colorbond Corrugated Cladding
- James Hardie Axon Fibre Cement Sheet Cladding To Front
- Gyprock Plaster With Square Set Cornices
- Hybrid Floorboards
- Pine Bevelled Edge Skirts And Architraves
- Clipsal Iconic Electrical Range
  - x1 Light Switch
  - x3 Internal Power Points
  - x3 Internal Down Lights
  - x3 External Lights
- Composite Deck Step Width Of Opening
  Door