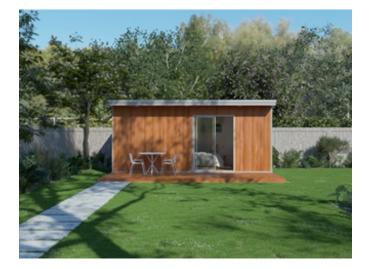

## comfy scenic

## FROM \$74,490+ GST

SIZE: L 5000mm x W 3000mm = 15m2 (Custom Sizes Available)

## STANDARD INCLUSIONS

- Construction Compliance
- Footings
- Steel Base
- Structural Timber Frame
- Fully Insulated Roof, Walls & Base
- Colorbond Roof With Matching Flashings
- Single Glazed Aluminum Door & Windows
- x1 Sliding Door
- x2 Awning Windows
- Flyscreens To Door & Windows
- Colorbond Corrugated Cladding
- James Hardie Axon Fibre Cement Sheet Cladding To Front
- Gyprock Plaster With Square Set Cornices
- Hybrid Floorboards
- Pine Bevelled Edge Skirts And Architraves
- Clipsal Iconic Electrical Range
  - x1 Light Switch
  - x3 Internal Power Points
  - x3 Internal Down Lights
  - x3 External Lights
- Composite Deck Step Width Of Opening
  Door