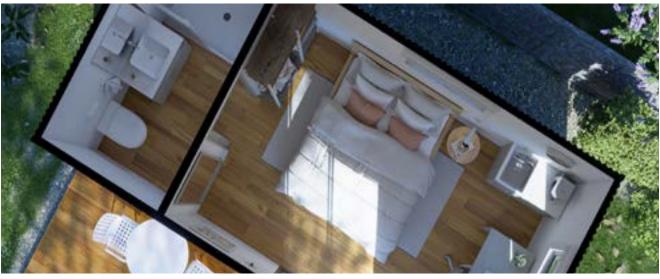

## FROM \$81,500+ GST

SIZE: L 6000mm x W 3500mm = 21m2

## STANDARD INCLUSIONS

- · Construction Compliance
- Footings
- Steel Base
- Structural Timber Frame
- · Fully Insulated Roof, Walls & Base
- · Colorbond Roof With Matching Flashings
- · Single Glazed Aluminum Door & Windows
- · x1 Sliding Door Flyscreens
- x3 Awning Windows
- · Flyscreens To Door & Windows
- · Colorbond Corrugated Cladding
- Weathertex 150mm Smooth Cladding To Front
- Gyprock Plaster With Square Set Cornices
- Hybrid Floorboards Throughout With Vinyl Flooring To Wet Areas
- Pine Bevelled Edge Skirts And Architraves
- Clipsal Iconic Electrical Range
  - x3 Light Switch
  - x6 Internal Power Points
  - x8 Internal Down Lights
  - x2 External Lights
  - x1 Externally Vented Fan
  - x1 Smoke Detector
  - x1 1201 Hotwater service
- Composite Deck Step Width Of Opening Door