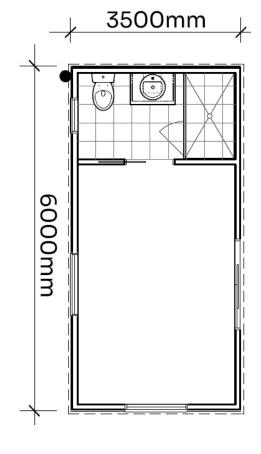

## FROM \$81,500+ GST

SIZE: L 6000mm x W 3500mm = 21m2

## STANDARD INCLUSIONS

- · Construction Compliance
- Footings
- Steel Base
- Structural Timber Frame
- · Fully Insulated Roof, Walls & Base
- · Colorbond Roof With Matching Flashings
- · Single Glazed Aluminum Door & Windows
- · x1 Sliding Door Flyscreens
- x3 Awning Windows
- · Flyscreens To Door & Windows
- · Colorbond Corrugated Cladding
- Weathertex 150mm Smooth Cladding To Front
- Gyprock Plaster With Square Set Cornices
- Hybrid Floorboards Throughout With Vinyl Flooring To Wet Areas
- Pine Bevelled Edge Skirts And Architraves
- Clipsal Iconic Electrical Range
  - x3 Light Switch
  - x6 Internal Power Points
  - x8 Internal Down Lights
  - x2 External Lights
  - x1 Externally Vented Fan
  - x1 Smoke Detector
  - x1 1201 Hotwater service
- Composite Deck Step Width Of Opening Door