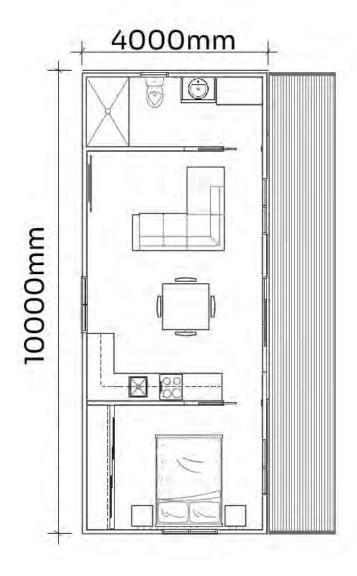

## FROM \$158,400 + GST

SIZE: L 10000mm x W 4000mm = 40m2 (Custom Sizes Available)

## STANDARD INCLUSIONS

- Construction Compliance
- Footings
- Steel Base
- Structural Timber Frame
- Fully Insulated Roof, Walls & Base
- Colorbond Roof With Matching Flashings
- Double Glazed Aluminum Door & Windows
- x1 Sliding Door
- x5 Awning Windows
- Flyscreens To Door & Windows
- Colorbond Corrugated Cladding
- Weathertex 150mm Smooth Cladding To Front
- Gyprock Plaster With Square Set Cornices
- Hybrid Floorboards Throughout With Vinyl Flooring To Wet Areas
- Kitchen Cabinetry & Appliances
- Bedroom Robes
- Bathroom With Shower, Toilet & Vanity
- Pine Bevelled Edge Skirts And Architraves
- Clipsal Iconic Electrical Range
  - x4 Light Switch
  - x8 Internal Power Points
  - x12 Internal Down Lights
  - x3 External Lights
  - x1 External Power Point
  - x2 Externally Vented Fan
  - x2 Smoke Detector
  - x1 1201 Hot Water Service
- Composite Deck