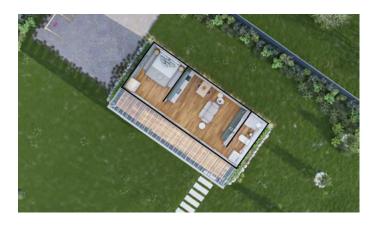

## FROM \$158,400 + GST

SIZE: L 10000mm x W 4000mm = 40m2 (Custom Sizes Available)