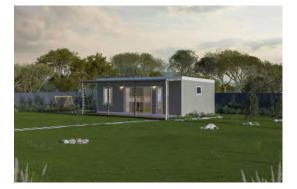

## comfy barwon

## FROM \$158,400 + GST

SIZE: L 10000mm x W 4000mm = 40m2 (Custom Sizes Available)